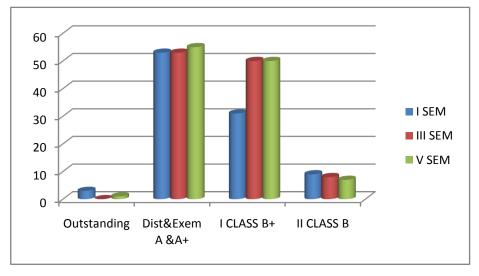

#### **B.COM ODD SEM 2017-18**

| COURSE  |              |            |          |            | _          |
|---------|--------------|------------|----------|------------|------------|
|         |              |            | I CLASS  | II CLASS   |            |
| B.com   | Outstanding  | Dist&Exe   | B+       | В          | TOTAL PASS |
| I SEM   | 3            | 53         | 31       | 9          | 96         |
| III SEM | 0            | 53         | 50       | 8          | 116        |
| V SEM   | 1            | 55         | 50       | 7          | 121        |
| TOTAL   | 4            | 161        | 131      | 24         | 333        |
|         |              |            |          |            | _          |
|         |              |            |          |            |            |
| ADDROV  | 100/ OF CTUE | VENITO HAV | T DACCE  | NAUTH DIG  | TINICTION  |
| APPRUX  | 10% OF STUD  | ICINIO HAV | E PASSEL | כום חווש ל | TINCTION   |

**AND EXEMPLARY GRADES** 