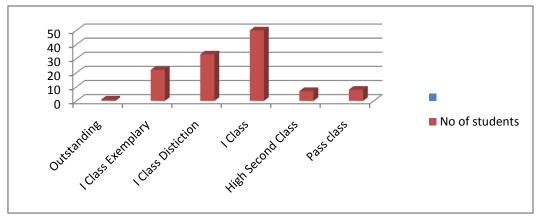

| <b>POSITION</b> |                   | No of stud | lents |
|-----------------|-------------------|------------|-------|
| Outstandi       | Outstanding       |            |       |
| I Class Exe     | I Class Exemplary |            |       |
| I Class Dist    | tiction           | 42         |       |
| I Class         |                   | 31         |       |
| High Seco       | nd Class          | 9          |       |
| Total           |                   | 96         |       |
|                 |                   |            |       |
| ·               | •                 |            |       |