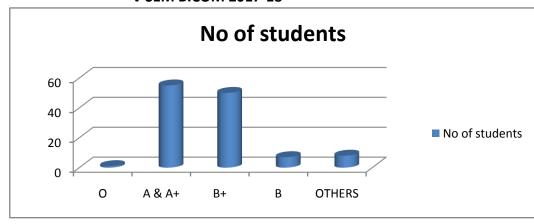

### **V SEM B.COM 2017-18**

| GRADES | No of students |  |  |  |  |  |  |
|--------|----------------|--|--|--|--|--|--|
| 0      | 1              |  |  |  |  |  |  |
| A & A+ | 55             |  |  |  |  |  |  |
| B+     | 50             |  |  |  |  |  |  |
| В      | 7              |  |  |  |  |  |  |
| OTHERS | 8              |  |  |  |  |  |  |
| Total  | 121            |  |  |  |  |  |  |