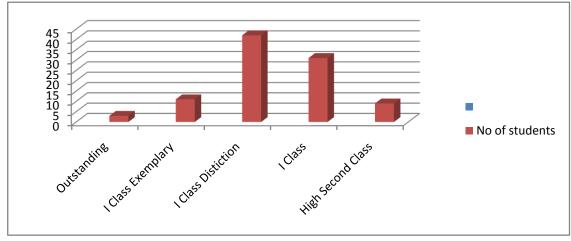

| <b>POSITION</b> |                   | No of stud | lents |
|-----------------|-------------------|------------|-------|
| Outstandi       | Outstanding       |            |       |
| I Class Exe     | I Class Exemplary |            |       |
| I Class Dist    | tiction           | 42         |       |
| I Class         |                   | 31         |       |
| High Seco       | nd Class          | 9          |       |
| Total           |                   | 96         |       |
|                 |                   |            |       |
| ·               | •                 |            |       |