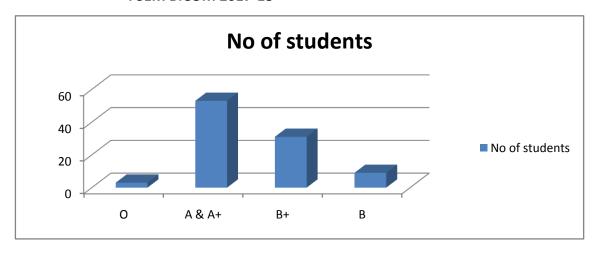

### I SEM B.COM 2017-18

| GRADES | No of students |
|--------|----------------|
| 0      | 3              |
| A & A+ | 53             |
| B+     | 31             |
| В      | 9              |
| Total  | 101            |
|        |                |